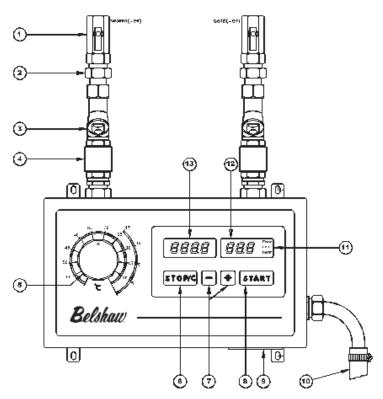

#### **DOMIX 35A CONTROLS**

#### **DOMIX 35A COMPONENTS**

- 1. Ball-taps with O-ring gasket.
- 2. Unions for alternative installation.
- 3. Double stainless-steel mesh water filters.
- 4. Check valves.
- 5. Temperature dial.
- 6. STOP/C: manual stop / clear memory
- 7. + / keys: for adjusting dosage.
- 8. START: starts water delivery (or re-starts after interruption).
- Electric supply plug / remote control plug.
  8'-0" (2.5m) delivery hose with stainless steel terminals.
- 11. Function control lights.
- 12. Electronic thermometer display, °C or °F.
- 13. Digital display for water volume selected, or already discharged after pressing STOP. (litres or pounds).