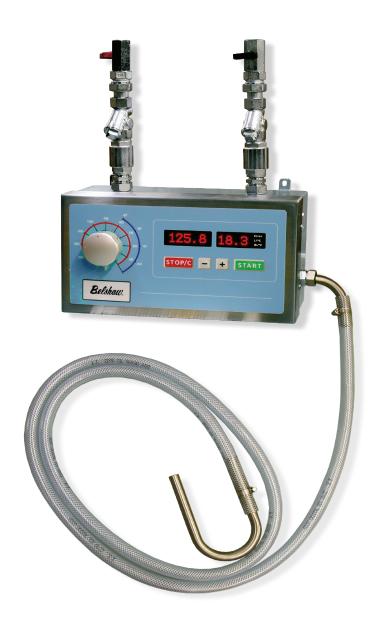

## **DOMIX 35A**

DOMIX 35 represents the perfect combination of simplicity and reliability. The high precision mixing unit, the easy-to-use interface and the stainless steel structure make this model the ideal choice for artisanal bakeries demanding high performance and reliability standards.

#### **STANDARD FEATURES**

- Microprocessor control
- Proprietary cast mixing valve
- S/S double net filters, in line s/s check valves & s/s inlet ball valve
- S/S housing
- 8 foot hose with s/s fittings
- · Last setting memory
- English and setric operation
- Remote pump power supply plug
- Certified to UL-3121, CSA 22.2 and NSF/ANSI 2-2022E